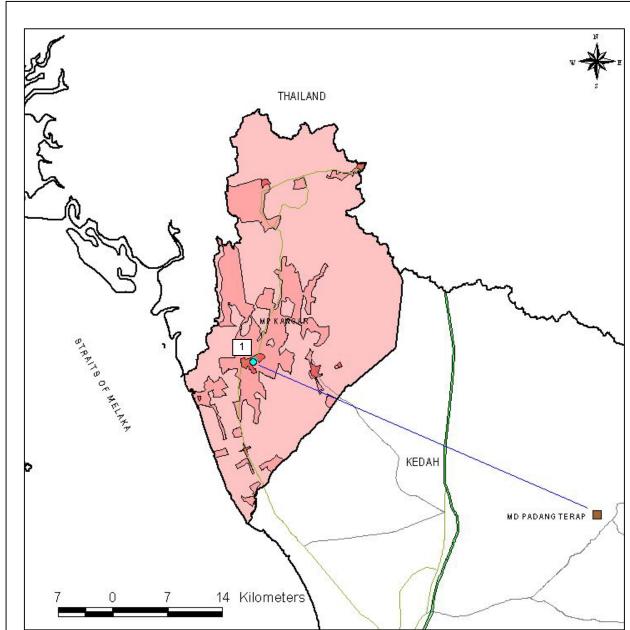

National Strategic Plan for Solid Waste Management Executive Summary

| No. | SWM Facilities | Capacity in 2020 (TPD) | Estimated<br>Land Area (Ha) | Phase |
|-----|----------------|------------------------|-----------------------------|-------|
| 1.  | Kangar TFS     | 130                    | 3                           | Ш     |

Figure 4.1

4. Construction of facilities in 3 phases: Phase I: 2003-2009 Phase II: 2010-2014 Phase III: 2015-2020

Transfer Station

Thermal

Waste Flow Highway

Federal Road

State Road

District Area

Local Authority

Township Area

Material Recovery

Treatment Plant Sanitary Landfill

Waste Flow and **SWM Facilities** in Perlis in 2020