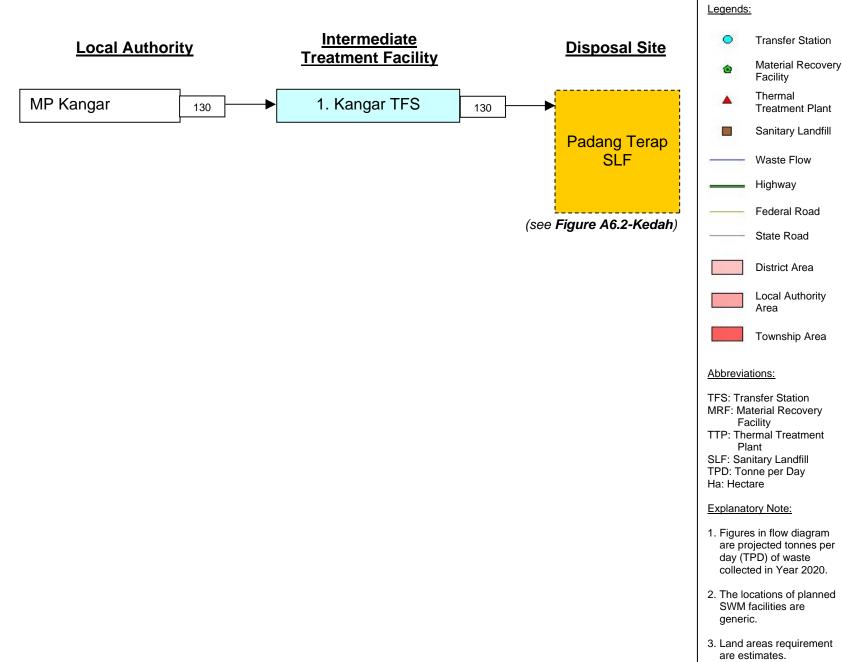

National Strategic Plan for Solid Waste Management Executive Summary

| No. | SWM Facilities | Capacity in 2020 (TPD) | Estimated<br>Land Area (Ha) | Phase |
|-----|----------------|------------------------|-----------------------------|-------|
| 1.  | Kangar TFS     | 130                    | 3                           | Ш     |

Figure 4.1

4. Construction of facilities in 3 phases: Phase I: 2003-2009 Phase II: 2010-2014 Phase III: 2015-2020

Transfer Station

Thermal

Waste Flow Highway

Federal Road

State Road

District Area

Local Authority

Township Area

Material Recovery

Treatment Plant Sanitary Landfill

Waste Flow and **SWM Facilities** in Perlis in 2020